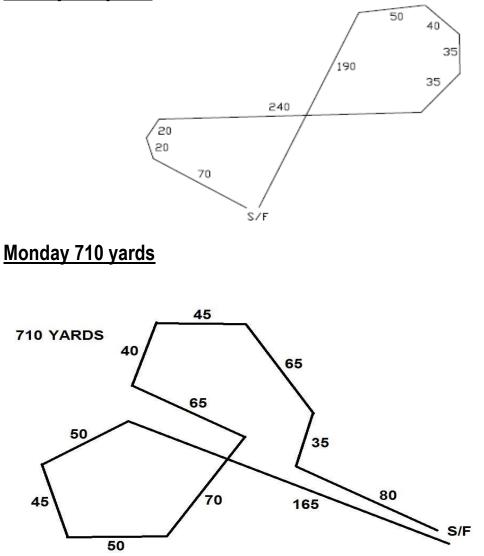

lame hounds and hounds with breed disqualifications will be excused at roll call. • Spayed, neutered, monorchid or cryptorchid hounds without breed disqualifications may be entered; hounds with breed disqualifications are not eligible to enter except in the Single Stake • Hounds not present at the time of roll call will be scratched • All hounds will run twice, in trios if possible or braces (except in the Single Stake), unless excused, dismissed or disgualified.

**Equipment:** Type of lure machine: battery-powered continuous-loop system. • Type of lures: highly-visible white plastic strips • Back-up equipment will be available.

# Veterinarian on call:

Central Carroll Animal Emergency 1030 Baltimore Blvd. #180 Westminster, MD 21157 410-871-2000

# **Course Plans**

# Sunday 700 yards



# Tuesday 715 yards



Wednesday 765 yards

# Thursday 755 yards



# **OTHER INFORMATION**

- All entries must be one year or older on the day of the trial
- Stakes will be split into flights by public random draw if the entry in any regular stake is 20 or more
- Bitches in season, lame hounds and hounds with breed disqualifications will be excused at roll call. Spayed, neutered, monorchid or cryptorchid hounds without breed disqualifications may be entered.
- Hounds with breed disqualifications are not eligible to enter except in the Single Stake
- Hounds not present at the time of roll call will be scratched
- All hounds will run twice, in trios if possible or braces (except in the Single Stake), unless excused, dismissed or disqualified.

Battery powered, continuous loop lure machine