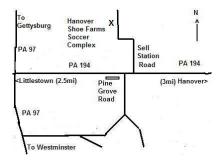

#### Directions to Hanover Shoe Farms, Sells Station Road Site:

*From West or South:* Rt. 97 to Littlestown. At the traffic light take Rt. 194 North to Sell Station Road. Left on Sell Station; 1.3 miles to site.

*From East and North:* Rt. 194 South out of Hanover. Sells Station Road is 0.8 miles past the main entrance to Hanover Shoe Farms. Turn right on Sell Station; 1.3 miles to the site.

**General Site Descriptions:** The Sells Station Road soccer complex is fenced and remote from busy roads. The weather may be hot, and field conditions vary from dry through wet and muddy. Please provide shade and water for your hounds.

## Map of area: