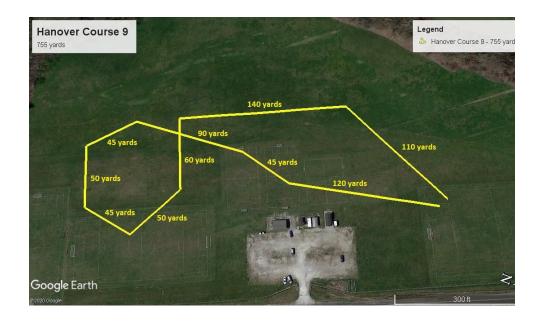

at roll call. • Spayed, neutered, monorchid or cryptorchid hounds without breed disqualifications may be entered; hounds with breed disqualifications are not eligible to enter except in the Single Stake • Hounds not present at the time of roll call will be scratched • All hounds will run twice, in trios if possible or braces (except in the Single Stake), unless excused, dismissed or disgualified.

**Equipment:** Type of lure machine: battery-powered continuous-loop system. • Type of lures: highly-visible white plastic strips • Back-up equipment will be available.

# Veterinarian on call:

Central Carroll Animal Emergency 1030 Baltimore Blvd. #180 Westminster, MD 21157 410-871-2000

# **Course Plans**

# Sunday 700 yards



# Tuesday 715 yards



Wednesday 765 yards

# Thursday 755 yards



# **OTHER INFORMATION**

- All entries must be one year or older on the day of the trial
- Stakes will be split into flights by public random draw if the entry in any regular stake is 20 or more
- Bitches in season, lame hounds and hounds with breed disqualifications will be excused at roll call. Spayed, neutered, monorchid or cryptorchid hounds without breed disqualifications may be entered.
- Hounds with breed disqualifications are not eligible to enter except in the Single Stake
- Hounds not present at the time of roll call will be scratched
- All hounds will run twice, in trios if possible or braces (except in the Single Stake), unless excused, dismissed or disqualified.

Battery powered, continuous loop lure machines will be used. The lure will consist of white plastic strips. Backu