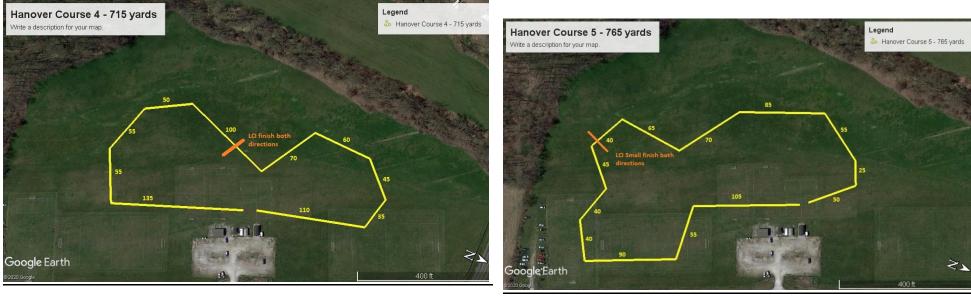

with breed disqualifications will be excused at roll call. • Spayed, neutered, monorchid or cryptorchid hounds without breed disqualifications may be entered; hounds with breed disqualifications are not eligible to enter except in the Single Stake • Hounds not present at the time of roll call will be scratched • All hounds will run twice, in trios if possible or braces (except in the Single Stake), unless excused, dismissed or disgualified.

**Equipment:** Type of lure machine: battery-powered continuous-loop system. • Type of lures: highly-visible white plastic strips • Back-up equipment will be available.

# Veterinarian on call:

Central Carroll Animal Emergency 1030 Baltimore Blvd. #180 Westminster, MD 21157 410-871-2000

# **Course Plans**

# Sunday 700 yards



# Tuesday 715 yards



Wednesday 765 yards

# Thursday 755 yards



# **OTHER INFORMATION**

- All entries must be one year or older on the day of the trial
- Stakes will be split into flights by public random draw if the entry in any regular stake is 20 or more
- Bitches in season, lame hounds and hounds with breed disqualifications will be excused at roll call. Spayed, neutered, monorchid or cryptorchid hounds without breed disqualifications may be entered.
- Hounds with breed disqualifications are not eligible to enter except in the Single Stake
- Hounds not present at the time of roll call will be scratched
- All hounds will run twice, in trios if possible or braces (except in the Single Stake), unless excused, dismissed or disqualified.

Battery powered, continuous loop lure machines will be used. The lur